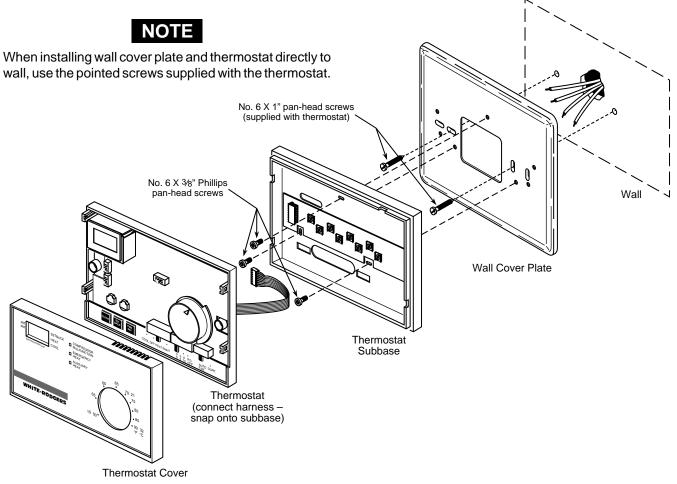

# NOTE

Figure 4. Mounting 1F7X quartz clock thermostat to horizontal junction box

Figure 5. Mounting 1F7X quartz clock thermostat to vertical junction box

NOTE

Thermostat

**NOTE** 

Do not install the wall mounting plate and subbase at the same time. The thermostat will not operate properly if both wall mounting plate and subbase are installed.

When installing wall cover plate and thermostat directly to wall, use the pointed screws supplied with the thermostat.

Figure 6. Mounting 1F7X quartz clock thermostat to wall